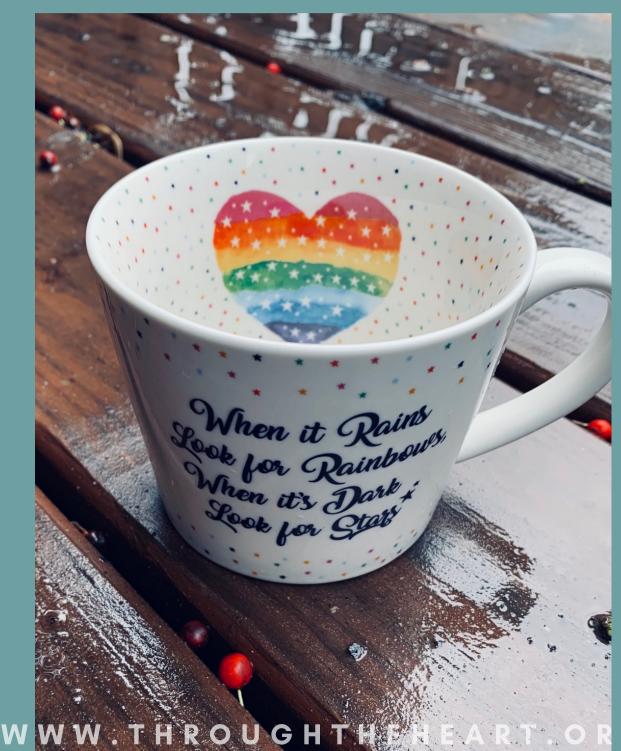

# Distributed Wave of Light candles

Printed new to Heart hotline educational materials

PROVIDED A SAFE, CARING COMMUNITY!